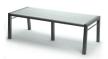

### PRODUCT FEATURE

The dimensions between the legs on the end of the Maddox tables are shown on the right. Homecrest's Maddox planks are manufactured from high quality recycled HDPE (High Density Polyethylene) to create long-lasting recycled plastic lumber. HDPE is a low-maintenance, environmentally-friendly product and features a textured surface that doesn't rot or splinter, doesn't require paint or stain, and is resistant to termites, fungus, salt, and oils. Maddox is available in three colors, with color consistency throughout the cross section.