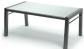

44" x 48" CAFÉ 284448 H: 30"

44" x 72" CAFÉ 284472

H: 30'

44" x 96" CAFÉ 284496 H: 30"