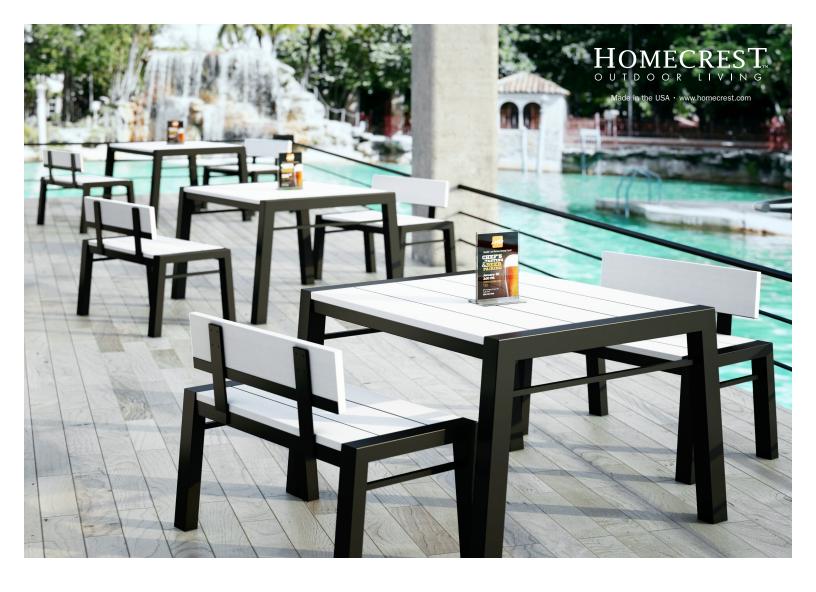

# **MADDOX**

## HDPE | ALUMINUM

Modern lines pair with classic teak-inspired construction for relaxed, yet sophisticated outdoor living. Our Maddox collection is constructed with HDPE material and builds on the natural beauty of plantation-grown teak, with wide slats and a sleek silhouette. Enhance your outdoor entertaining area with this popular seating choice. Your guests will love the style and comfort of a café height, and you'll appreciate the size and color choices.

BENCHES & CAFÉ TABLES Model #'s include both top and base. Features a 3" edge profile.

22" x 40" BENCH 282240 H: 19"

22" x 40" BENCH 282240B H: 32" (Back Plank: 7.5" x 34")

22" x 64" BENCH 282264 H: 19'

22" x 64" BENCH 282264B H: 32" (Back Plank: 7.5" x 58")

44" x 48" CAFÉ 284448 H: 30"

44" x 72" CAFÉ 284472

H: 30'

44" x 96" CAFÉ 284496 H: 30"