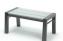

BENCHES & CAFÉ TABLES Model #'s include both top and base. Features a 3" edge profile.

22" x 40" BENCH 282240 H: 19"

22" x 40" BENCH 282240B H: 32" (Back Plank: 7.5" x 34")

22" x 64" BENCH 282264 H: 19'

22" x 64" BENCH 282264B H: 32" (Back Plank: 7.5" x 58")

44" x 48" CAFÉ 284448 H: 30"

44" x 72" CAFÉ 284472

H: 30'

44" x 96" CAFÉ 284496 H: 30"