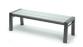

44" x 48" CAFÉ 284448 H: 30"

44" x 72" CAFÉ 284472

H: 30'

44" x 96" CAFÉ 284496 H: 30"