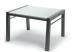

44" x 48" CAFÉ 284448 H: 30"

44" x 72" CAFÉ 284472

H: 30'

44" x 96" CAFÉ 284496 H: 30"