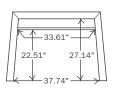

### PRODUCT FEATURE

The dimensions between the legs on the end of the Maddox tables are shown on the right. Homecrest's Maddox planks are manufactured from high quality recycled HDPE (High Density Polyethylene) to create long-lasting recycled plastic lumber. HDPE is a low-maintenance, environmentally-friendly product and features a textured surface that doesn't rot or splinter, doesn't require paint or stain, and is resistant to termites, fungus, salt, and oils. Maddox is available in three colors, with color consistency throughout the cross section.