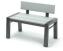

BENCHES & CAFÉ TABLES Model #'s include both top and base. Features a 3" edge profile.

22" x 40" BENCH 282240 H: 19"

22" x 40" BENCH 282240B H: 32" (Back Plank: 7.5" x 34")

22" x 64" BENCH 282264 H: 19'

22" x 64" BENCH 282264B H: 32" (Back Plank: 7.5" x 58")