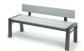

BENCHES & CAFÉ TABLES Model #'s include both top and base. Features a 3" edge profile.

22" x 40" BENCH 282240 H: 19"

22" x 40" BENCH 282240B H: 32" (Back Plank: 7.5" x 34")

22" x 64" BENCH 282264 H: 19'

22" x 64" BENCH 282264B H: 32" (Back Plank: 7.5" x 58")