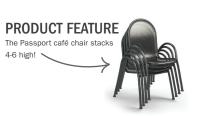

## MESH | ALUMINUM

For enhanced utility and functionality in restaurants, pool areas, or just hanging out, the Passport café chair is stackable and available in several coordinating frame finishes. When it comes to creating areas that promote bringing people together, the Passport is a winning collection.ion.

CAFÉ CHAIR

(Stackable: 4-6)

M 2G320 M 2G320-4 (4 Pack\*) H: 34.5" W: 23" D: 25" Seat Ht: 18" Arm Ht: 25.5"

BAR STOOL
M 2G240

M 2G240 H: 48.25" W: 23" D: 26.5" Seat Ht: 31" Arm Ht: 38.5"

Available in: M Metal