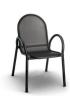

CAFÉ CHAIR

(Stackable: 4-6)

M 2G320 M 2G320-4 (4 Pack\*) H: 34.5" W: 23" D: 25" Seat Ht: 18" Arm Ht: 25.5"

BAR STOOL
M 2G240

M 2G240 H: 48.25" W: 23" D: 26.5" Seat Ht: 31" Arm Ht: 38.5"

Available in: M Metal