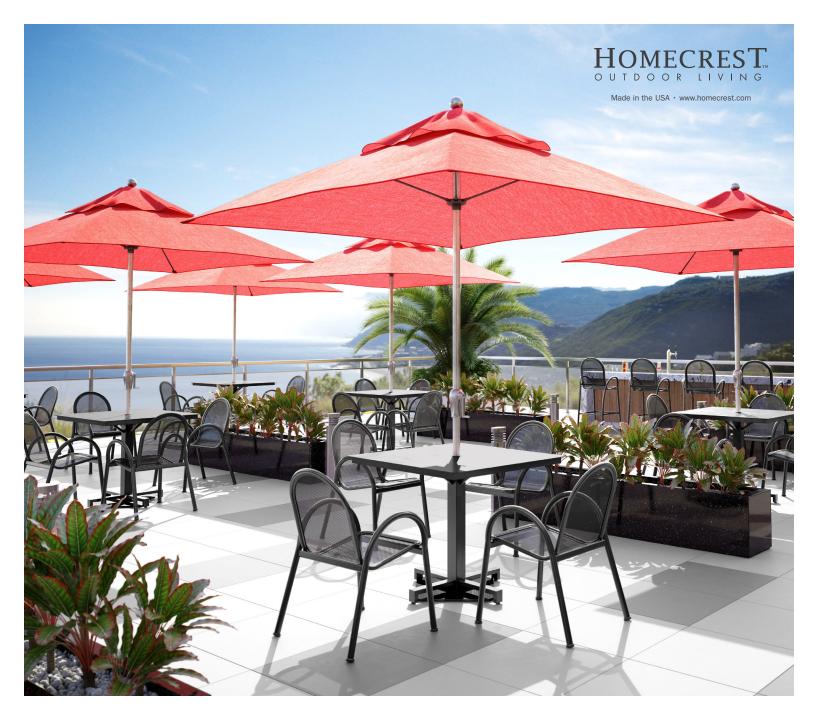

## **PASSPORT**

## MESH | ALUMINUM

For enhanced utility and functionality in restaurants, pool areas, or just hanging out, the Passport café chair is stackable and available in several coordinating frame finishes. When it comes to creating areas that promote bringing people together, the Passport is a winning collection.ion.

CAFÉ CHAIR

(Stackable: 4-6)

M 2G320 M 2G320-4 (4 Pack\*) H: 34.5" W: 23" D: 25" Seat Ht: 18" Arm Ht: 25.5"

BAR STOOL
M 2G240

M 2G240 H: 48.25" W: 23" D: 26.5" Seat Ht: 31" Arm Ht: 38.5"

Available in: M Metal

## TAKE NOTICE

Our café chairs pair with café height tables, not dining height tables.

Want to use these café chairs with a dining table? Use Lift Kit (KIT175)

to raise the 37XX series base on all Natural Series and Breeze dining
tables an additional 1.75" in height, increasing the table height from
dining to café in minutes!