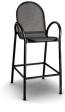

CAFÉ CHAIR

(Stackable: 4-6)

M 2G320 M 2G320-4 (4 Pack\*) H: 34.5" W: 23" D: 25" Seat Ht: 18" Arm Ht: 25.5"

BAR STOOL
M 2G240

M 2G240 H: 48.25" W: 23" D: 26.5" Seat Ht: 31" Arm Ht: 38.5"

Available in: M Metal