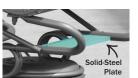

## PRODUCT FEATURE

This collection features powder-coated, solid-steel cross bars and internal side rails for added weight. The entire swivel rocker undercarriage is zinc-plated prior to powder coating. A 2-3/4" x 3/8" solid-steel plate is designed into the undercarriage for additional weight.