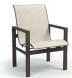

LOW BACK DINING CHAIR

S 45370 PS 45470 H: 35" W: 24.75" D: 28"

Seat Ht: 17.5" Arm Ht: 23.625"

LOW BACK SWIVEL ROCKER

S 45360 PS 45390 H: 35" W: 24.75" D: 28" Seat Ht: 17.5" Arm Ht: 23.75"

HIGH BACK DINING CHAIR S 45379 PS 45479