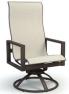

## SLING + PADDED SLING | ALUMINUM

The Sutton sling collection offers refined comfort in our signature double layer sling. Sutton is one of our "Designed with Weight" collections, making it ideal for windy conditions. Custom aluminum extrusions are used for the arms and base to provide a low-maintenance and corrosion-free material for those high-wear components, while powder-coated, solid-steel cross bars and internal side rails add weight.

LOW BACK DINING CHAIR

S 45370 PS 45470 H: 35" W: 24.75" D: 28"

Seat Ht: 17.5" Arm Ht: 23.625"

LOW BACK SWIVEL ROCKER

S 45360 PS 45390 H: 35" W: 24.75" D: 28" Seat Ht: 17.5" Arm Ht: 23.75"

HIGH BACK DINING CHAIR S 45379 PS 45479