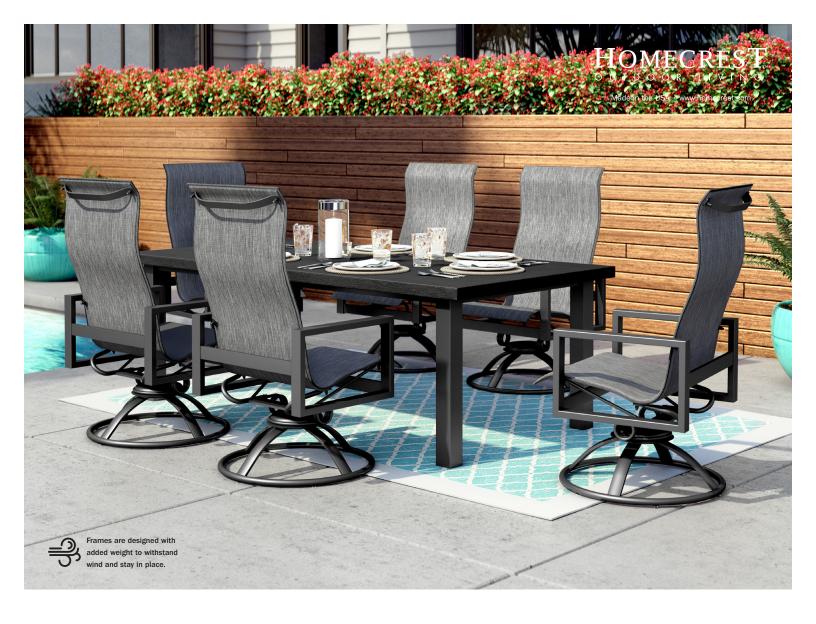

## **SUTTON SLING**

## SLING + PADDED SLING | ALUMINUM

The Sutton sling collection offers refined comfort in our signature double layer sling. Sutton is one of our "Designed with Weight" collections, making it ideal for windy conditions. Custom aluminum extrusions are used for the arms and base to provide a low-maintenance and corrosion-free material for those high-wear components, while powder-coated, solid-steel cross bars and internal side rails add weight.

## PRODUCT FEATURE

This collection features powder-coated, solid-steel cross bars and internal side rails for added weight. The entire swivel rocker undercarriage is zinc-plated prior to powder coating. A 2-3/4" x 3/8" solid-steel plate is designed into the undercarriage for additional weight.