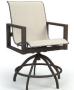

## SLING + PADDED SLING | ALUMINUM

The Sutton sling collection offers refined comfort in our signature double layer sling. Sutton is one of our "Designed with Weight" collections, making it ideal for windy conditions. Custom aluminum extrusions are used for the arms and base to provide a low-maintenance and corrosion-free material for those high-wear components, while powder-coated, solid-steel cross bars and internal side rails add weight.

H: 43.5" W: 24.75" D: 28" Seat Ht: 17.5" Arm Ht: 23.625"

HIGH BACK SWIVEL ROCKER

S 45900 PS 45910 H: 43.5" W: 24.75" D: 28" Seat Ht: 17.5" Arm Ht: 23.75"

SWIVEL ROCKER BALCONY STOOL

S 45780 PS 45790 H: 41" W: 24.75" D: 29" Seat Ht: 21" Arm Ht: 30"