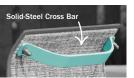

## PRODUCT FEATURE

This collection features powder-coated, solid-steel cross bars and internal side rails for added weight. The entire swivel rocker undercarriage is zinc-plated prior to powder coating. A 2-3/4" x 3/8" solid-steel plate is designed into the undercarriage for additional weight.