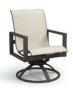

H: 43.5" W: 24.75" D: 28" Seat Ht: 17.5" Arm Ht: 23.625"

HIGH BACK SWIVEL ROCKER

S 45900 PS 45910 H: 43.5" W: 24.75" D: 28" Seat Ht: 17.5" Arm Ht: 23.75"

SWIVEL ROCKER BALCONY STOOL

S 45780 PS 45790 H: 41" W: 24.75" D: 29" Seat Ht: 21" Arm Ht: 30"