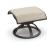

## SLING + PADDED SLING | ALUMINUM

The Sutton sling collection offers refined comfort in our signature double layer sling. Sutton is one of our "Designed with Weight" collections, making it ideal for windy conditions. Custom aluminum extrusions are used for the arms and base to provide a low-maintenance and corrosion-free material for those high-wear components, while powder-coated, solid-steel cross bars and internal side rails add weight.

S 32121 PS 32131 H: 17.5" W: 20" D: 20.5" Seat Ht: 17.5" Arm Ht: N/A