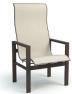

LOW BACK DINING CHAIR

S 45370 PS 45470 H: 35" W: 24.75" D: 28"

Seat Ht: 17.5" Arm Ht: 23.625"

LOW BACK SWIVEL ROCKER

S 45360 PS 45390 H: 35" W: 24.75" D: 28" Seat Ht: 17.5" Arm Ht: 23.75"

HIGH BACK DINING CHAIR S 45379 PS 45479