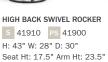

HIGH BACK DINING CHAIR S 41379 PS 41479 H: 43" W: 28" D: 27.5" Seat Ht: 17.5" Arm Ht: 23.5"

LOW BACK CAFÉ CHAIR S 41680 PS 41690 H: 37.5" W: 28" D: 27.5" Seat Ht: 19.5" Arm Ht: 25.5"

SWIVEL ROCKER BALCONY STOOL S 41780 PS 41790 H: 36.5" W: 28" D: 30" Seat Ht: 21" Arm Ht: 29.5"