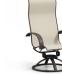

HIGH BACK DINING CHAIR S 41379 PS 41479 H: 43" W: 28" D: 27.5" Seat Ht: 17.5" Arm Ht: 23.5"

LOW BACK CAFÉ CHAIR S 41680 PS 41690 H: 37.5" W: 28" D: 27.5" Seat Ht: 19.5" Arm Ht: 25.5"

SWIVEL ROCKER BALCONY STOOL S 41780 PS 41790 H: 36.5" W: 28" D: 30" Seat Ht: 21" Arm Ht: 29.5"