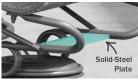

## **PRODUCT FEATURE**

This collection features powder-coated, solid-steel cross bars and internal side rails for added weight. The entire swivel rocker undercarriage is zinc-plated prior to powder coating. A 2-3/4" x 3/8" solid-steel plate is designed into the undercarriage for additional weight