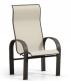

HIGH BACK DINING CHAIR S 41379 PS 41479 H: 43" W: 28" D: 27.5" Seat Ht: 17.5" Arm Ht: 23.5"

LOW BACK CAFÉ CHAIR S 41680 PS 41690 H: 37.5" W: 28" D: 27.5" Seat Ht: 19.5" Arm Ht: 25.5"

SWIVEL ROCKER BALCONY STOOL S 41780 PS 41790 H: 36.5" W: 28" D: 30" Seat Ht: 21" Arm Ht: 29.5"