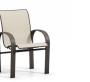

HIGH BACK DINING CHAIR S 41379 PS 41479 H: 43" W: 28" D: 27.5" Seat Ht: 17.5" Arm Ht: 23.5"

LOW BACK CAFÉ CHAIR S 41680 PS 41690 H: 37.5" W: 28" D: 27.5" Seat Ht: 19.5" Arm Ht: 25.5"

SWIVEL ROCKER BALCONY STOOL S 41780 PS 41790 H: 36.5" W: 28" D: 30" Seat Ht: 21" Arm Ht: 29.5"