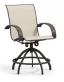

HIGH BACK DINING CHAIR S 41379 PS 41479 H: 43" W: 28" D: 27.5" Seat Ht: 17.5" Arm Ht: 23.5"

LOW BACK CAFÉ CHAIR S 41680 PS 41690 H: 37.5" W: 28" D: 27.5" Seat Ht: 19.5" Arm Ht: 25.5"

SWIVEL ROCKER BALCONY STOOL S 41780 PS 41790 H: 36.5" W: 28" D: 30" Seat Ht: 21" Arm Ht: 29.5"