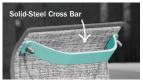

## **PRODUCT FEATURE**

This collection features powder-coated, solid-steel cross bars and internal side rails for added weight. The entire swivel rocker undercarriage is zinc-plated prior to powder coating. A 2-3/4" x 3/8" solid-steel plate is designed into the undercarriage for additional weight