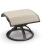

UMINUM

We've complemented our Magneta cushion collection with these sleek, modern sling options. Magneta, one of our "Designed with Weight" collections, takes inspiration from the dynamic Streamline Moderne school of design, which originally emerged as an international evolution of French Art Deco. This makes our Magneta sling collection not just contemporary, but also cosmopolitan. And of course, our double layer sling pairs wonderfully with the visual appeal by providing a luxury seating experience.





HIGH BACK DINING CHAIR S 41379 PS 41479 H: 43" W: 28" D: 27.5" Seat Ht: 17.5" Arm Ht: 23.5"





LOW BACK CAFÉ CHAIR S 41680 PS 41690 H: 37.5" W: 28" D: 27.5" Seat Ht: 19.5" Arm Ht: 25.5"



SWIVEL ROCKER BALCONY STOOL S 41780 PS 41790 H: 36.5" W: 28" D: 30" Seat Ht: 21" Arm Ht: 29.5"



OTTOMAN S 32121 PS 32131 H: 17.5" W: 20" D: 20.5" Seat Ht: 17.5" Arm Ht: N/A

## **PRODUCT FEATURE**

This collection features powder-coated, solid-steel cross bars and internal side rails for added weight. The entire swivel rocker undercarriage is zinc-plated prior to powder coating. A 2-3/4" x 3/8" solid-steel plate is designed into the undercarriage for additional weight





Available in: S Sling PS Padded Sling