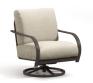

CHAT CHAIR

C 7237A

H: 35" W: 28.5" D: 32"

Seat Ht: 18" Arm Ht: 23"

SWIVEL ROCKER CHAT CHAIR

0 7290A
H: 35" W: 28.5" D: 32"
Seat Ht: 18" Arm Ht: 23"

LOVESEAT

C 7242A