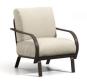

CHAT CHAIR

C 7237A

H: 35" W: 28.5" D: 32"

Seat Ht: 18" Arm Ht: 23"

SWIVEL ROCKER CHAT CHAIR

0 7290A
H: 35" W: 28.5" D: 32"
Seat Ht: 18" Arm Ht: 23"

LOVESEAT

C 7242A