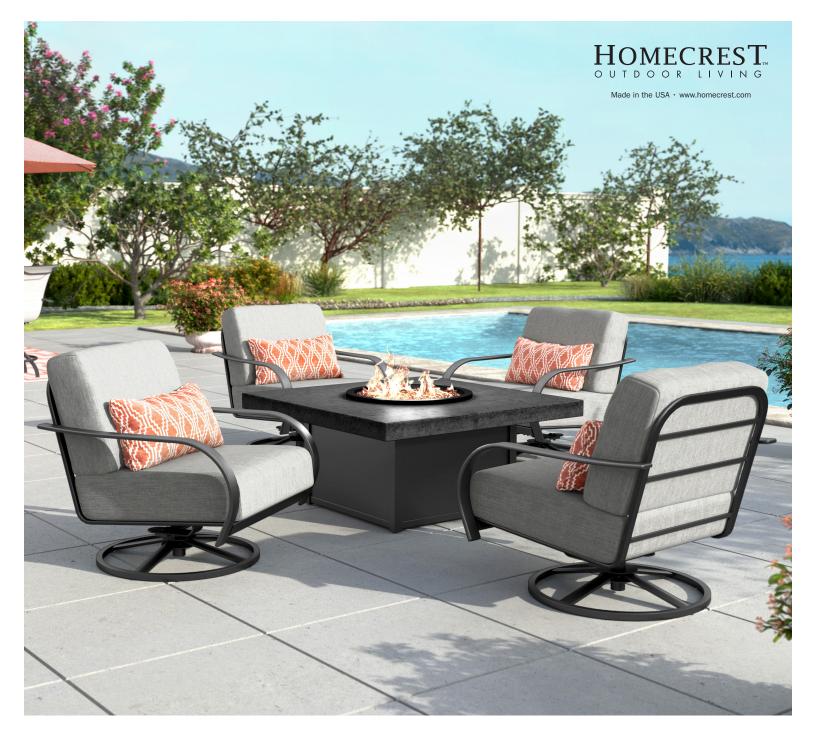

## **ANTHEM CUSHION**

## DREAMCORE™ | ALUMINUM

Homecrest's Anthem cushion collection features bent aluminum extrusions and minimal welded joints, giving it an attractive appearance and durable construction. Its curving design, combined with our DreamCore cushions, represents Homecrest's roots of bending metal and distinctly comfortable seating. Anthem serves as a symbol of the American-made craftsmanship that our company is known for.

CHAT CHAIR

C 7237A

H: 35" W: 28.5" D: 32"

Seat Ht: 18" Arm Ht: 23"

SWIVEL ROCKER CHAT CHAIR

0 7290A
H: 35" W: 28.5" D: 32"
Seat Ht: 18" Arm Ht: 23"

LOVESEAT

C 7242A

H: 35" W: 52.5" D: 32"

Seat Ht: 18" Arm Ht: 23"

SOFA

C 7243A

H: 35" W: 76.5" D: 32"

Seat Ht: 18" Arm Ht: 23"

Available in: Cushion