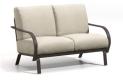

CHAT CHAIR

C 7237A

H: 35" W: 28.5" D: 32"

Seat Ht: 18" Arm Ht: 23"

SWIVEL ROCKER CHAT CHAIR

0 7290A
H: 35" W: 28.5" D: 32"
Seat Ht: 18" Arm Ht: 23"

LOVESEAT

C 7242A

H: 35" W: 52.5" D: 32"

Seat Ht: 18" Arm Ht: 23"

SOFA

C 7243A

H: 35" W: 76.5" D: 32"

Seat Ht: 18" Arm Ht: 23"

Available in: Cushion