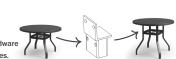

## NEED A CAFÉ HEIGHT TABLE?

The Breeze 37XX dining table base (27.5" in height) is designed to easily convert to a café table base (29.25" in height) by adding a Lift Kit (KIT175). Simply attach the hardware to the base frame for an additional 1.75" in height. The Lift Kit can be removed to convert the café table base back to a dining table base. Lift Kits are available in all finishes