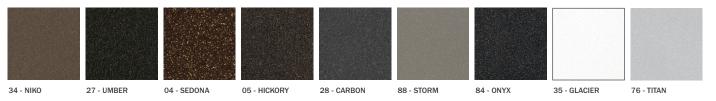

### AVAILABLE COLORS Colors are representations, refer to an actual sample.

END & CHAT TABLES Model #'s include both top and base. Features a 1.5" edge profile.

24" END 3024R (no Hole) H: 20"

42" CHAT 3042RC (with Hole) H: 19"