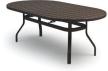

## DINING TABLES Model #'s include both top and base. Features a 1.5" edge profile.

H: 27.5'

42" DINING

H: 27.5"

3042RD (with Hole)

54" DINING 3048RD (with Hole) H: 27.5'

42" x 82" DINING 304482D (with Hole) H: 27.5"