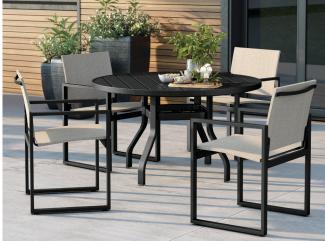

# BREEZE ALUMINUM

Enjoy the beauty of the outdoors with Homecrest's stunning Breeze collection. The attractive and functional Breeze tables and fire tables feature an all-aluminum construction and are well-suited for both dining and deep seating applications. Whether for residential or commercial, Breeze combines style and function to create a fresh look in any outdoor space.

## DINING TABLES Model #'s include both top and base. Features a 1.5" edge profile.

H: 27.5'

42" DINING

H: 27.5"

3042RD (with Hole)

54" DINING 3048RD (with Hole) H: 27.5'

42" x 82" DINING 304482D (with Hole) H: 27.5"