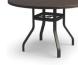

## DINING TABLES Model #'s include both top and base. Features a 1.5" edge profile.

H: 27.5'

42" DINING

H: 27.5"

3042RD (with Hole)

54" DINING 3048RD (with Hole) H: 27.5'

42" x 82" DINING 304482D (with Hole) H: 27.5"