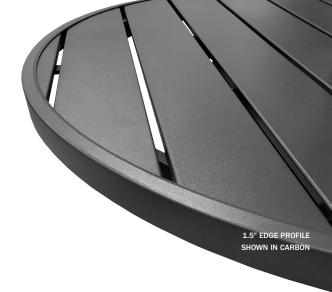

### AVAILABLE COLORS Colors are representations, refer to an actual sample.

END & CHAT TABLES Model #'s include both top and base. Features a 1.5" edge profile.

24" END 3024R (no Hole) H: 20"

42" CHAT 3042RC (with Hole) H: 19"

## DINING TABLES Model #'s include both top and base. Features a 1.5" edge profile.

H: 27.5'

42" DINING

H: 27.5"

3042RD (with Hole)

54" DINING 3048RD (with Hole) H: 27.5'

42" x 82" DINING 304482D (with Hole) H: 27.5"

#### BALCONY TABLES Model #'s include both top and base. Features a 1.5" edge profile.

42" BALCONY

H: 34"

3042RB (with Hole)

48" BALCONY 3048RB (with Hole) H: 34"

3054RB (with Hole) H: 34"

304482B (with Hole) H: 34"

#### BAR TABLES Model #'s include both top and base. Features a 1.5" edge profile.

42" BAR 3042RBR (with Hole) H: 40"

48" BAR 3048RBR (with Hole) H: 40"

54" BAR 3054RBR (with Hole) H: 40"

42" x 82" BAR 304482BR (with Hole) H: 40"