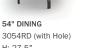

## DINING TABLES Model #'s include both top and base. Features a 1.5" edge profile.

H: 27.5'

42" DINING

H: 27.5"

3042RD (with Hole)

54" DINING 3048RD (with Hole) H: 27.5'

42" x 82" DINING 304482D (with Hole) H: 27.5"