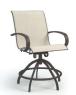

## **HARBOR SLING**

## SLING + PADDED SLING | ALUMINUM

Harbor features gently curved arms and our double layer sling. Harbor is one of our "Designed with Weight" collections, making it ideal for windy conditions. Custom aluminum extrusions are used for the arms and base to provide a low-maintenance and corrosion-free material for those high-wear components, while powder-coated, solid-steel cross bars and internal side rails add weight.

HIGH BACK DINING CHAIR s 32379 PS 32479 H: 43" W: 24.5" D: 30"

Seat Ht: 17.5" Arm Ht: 24"

HIGH BACK SWIVEL ROCKER S 32910 PS 32900 H: 43" W: 24.5" D: 30" Seat Ht: 17.5" Arm Ht: 24"

LOW BACK CAFÉ CHAIR S 32680 PS 32690 H: 37.5" W: 24.5" D: 30" Seat Ht: 19.5" Arm Ht: 26"