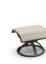

SWIVEL ROCKER BALCONY STOOL S 32780 PS 32790 H: 36.5" W: 24" D: 30"

Seat Ht: 21" Arm Ht: 29"

S 32121 PS 32131 H: 17.5" W: 20" D: 20.5" Seat Ht: 17.5" Arm Ht: N/A

OTTOMAN