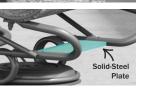

## PRODUCT FEATURE

This collection features powder-coated, solid-steel cross bars and internal side rails for added weight. The entire swivel rocker undercarriage is zinc-plated prior to powder coating. A 2-3/4" x 3/8" solid-steel plate is designed into the undercarriage for additional weight.