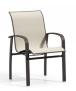

HIGH BACK DINING CHAIR s 32379 PS 32479 H: 43" W: 24.5" D: 30"

Seat Ht: 17.5" Arm Ht: 24"

HIGH BACK SWIVEL ROCKER S 32910 PS 32900 H: 43" W: 24.5" D: 30" Seat Ht: 17.5" Arm Ht: 24"

LOW BACK CAFÉ CHAIR S 32680 PS 32690 H: 37.5" W: 24.5" D: 30" Seat Ht: 19.5" Arm Ht: 26"

SWIVEL ROCKER BALCONY STOOL S 32780 PS 32790 H: 36.5" W: 24" D: 30"

Seat Ht: 21" Arm Ht: 29"

S 32121 PS 32131 H: 17.5" W: 20" D: 20.5" Seat Ht: 17.5" Arm Ht: N/A

OTTOMAN