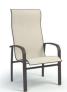

HIGH BACK DINING CHAIR s 32379 PS 32479 H: 43" W: 24.5" D: 30"

Seat Ht: 17.5" Arm Ht: 24"

HIGH BACK SWIVEL ROCKER S 32910 PS 32900 H: 43" W: 24.5" D: 30" Seat Ht: 17.5" Arm Ht: 24"

LOW BACK CAFÉ CHAIR S 32680 PS 32690 H: 37.5" W: 24.5" D: 30" Seat Ht: 19.5" Arm Ht: 26"

SWIVEL ROCKER BALCONY STOOL S 32780 PS 32790 H: 36.5" W: 24" D: 30"

Seat Ht: 21" Arm Ht: 29"

S 32121 PS 32131 H: 17.5" W: 20" D: 20.5" Seat Ht: 17.5" Arm Ht: N/A

OTTOMAN