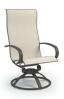

HIGH BACK DINING CHAIR s 32379 PS 32479 H: 43" W: 24.5" D: 30"

Seat Ht: 17.5" Arm Ht: 24"

HIGH BACK SWIVEL ROCKER S 32910 PS 32900 H: 43" W: 24.5" D: 30" Seat Ht: 17.5" Arm Ht: 24"

LOW BACK CAFÉ CHAIR S 32680 PS 32690 H: 37.5" W: 24.5" D: 30" Seat Ht: 19.5" Arm Ht: 26"

SWIVEL ROCKER BALCONY STOOL S 32780 PS 32790 H: 36.5" W: 24" D: 30"

Seat Ht: 21" Arm Ht: 29"

S 32121 PS 32131 H: 17.5" W: 20" D: 20.5" Seat Ht: 17.5" Arm Ht: N/A

OTTOMAN