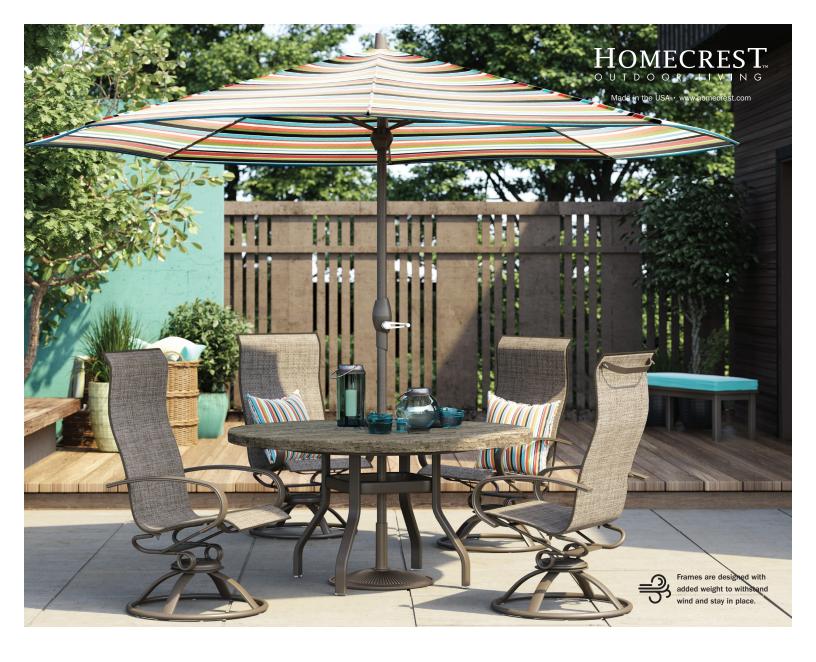

## **HARBOR SLING**

## SLING + PADDED SLING | ALUMINUM

Harbor features gently curved arms and our double layer sling. Harbor is one of our "Designed with Weight" collections, making it ideal for windy conditions. Custom aluminum extrusions are used for the arms and base to provide a low-maintenance and corrosion-free material for those high-wear components, while powder-coated, solid-steel cross bars and internal side rails add weight.

HIGH BACK DINING CHAIR s 32379 PS 32479 H: 43" W: 24.5" D: 30"

Seat Ht: 17.5" Arm Ht: 24"

HIGH BACK SWIVEL ROCKER S 32910 PS 32900 H: 43" W: 24.5" D: 30" Seat Ht: 17.5" Arm Ht: 24"

LOW BACK CAFÉ CHAIR S 32680 PS 32690 H: 37.5" W: 24.5" D: 30" Seat Ht: 19.5" Arm Ht: 26"

## PRODUCT FEATURE

This collection features powder-coated, solid-steel cross bars and internal side rails for added weight. The entire swivel rocker undercarriage is zinc-plated prior to powder coating. A 2-3/4" x 3/8" solid-steel plate is designed into the undercarriage for additional weight.