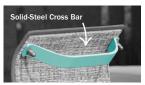

## SLING + PADDED SLING | ALUMINUM

Harbor features gently curved arms and our double layer sling. Harbor is one of our "Designed with Weight" collections, making it ideal for windy conditions. Custom aluminum extrusions are used for the arms and base to provide a low-maintenance and corrosion-free material for those high-wear components, while powder-coated, solid-steel cross bars and internal side rails add weight.

## PRODUCT FEATURE

This collection features powder-coated, solid-steel cross bars and internal side rails for added weight. The entire swivel rocker undercarriage is zinc-plated prior to powder coating. A 2-3/4" x 3/8" solid-steel plate is designed into the undercarriage for additional weight.