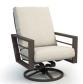

LOW BACK CHAT CHAIR

c 4537A

H: 36" W: 30.5" D: 34" Seat Ht: 18" Arm Ht: 24.5"

LOW BACK SWIVEL ROCKER CHAT CHAIR

C 4590A

H: 36" W: 30.5" D: 34" Seat Ht: 18" Arm Ht: 24.5"

HIGH BACK CHAT CHAIR

c 4539A

H: 43" W: 30.5" D: 34" Seat Ht: 18" Arm Ht: 24.5"

HIGH BACK SWIVEL ROCKER CHAT CHAIR

C 4592A

H: 43" W: 30.5" D: 34" Seat Ht: 18" Arm Ht: 24.5"

LOW BACK LOVESEAT

c 4542A

H: 36" W: 55.5" D: 34" Seat Ht: 18" Arm Ht: 24.5"