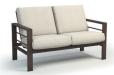

H: 43" W: 30.5" D: 34" Seat Ht: 18" Arm Ht: 24.5"

HIGH BACK SWIVEL ROCKER CHAT CHAIR

C 4592A

H: 43" W: 30.5" D: 34" Seat Ht: 18" Arm Ht: 24.5"

LOW BACK LOVESEAT

c 4542A

H: 36" W: 55.5" D: 34" Seat Ht: 18" Arm Ht: 24.5"