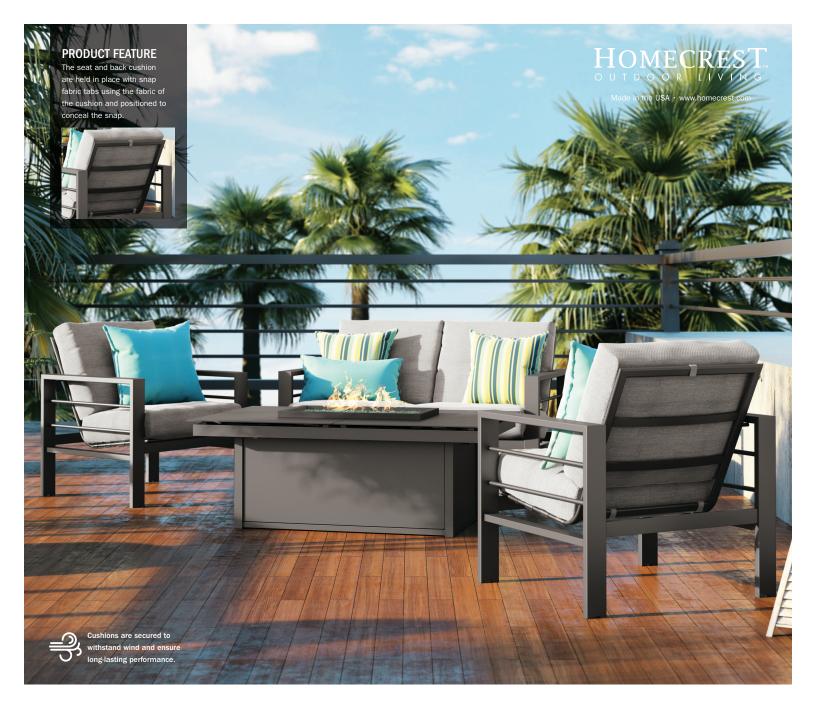

## **SUTTON CUSHION**

AVailable in: C Cushion

Plush, all-weather back and seat cushions, plus strong lines and durable aluminum frames, are just the beginning of the story that describes Homecrest's Sutton cushion collection. Creating an outdoor space is easy with Sutton's bold shapes. Gently sloping backs promote restful lounging while Homecrest's luxurious cushions hug your body with softness and support. From every angle, the innovative design of the Sutton collection strikes a modern pose.