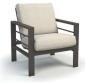

LOW BACK CHAT CHAIR

c 4537A

H: 36" W: 30.5" D: 34" Seat Ht: 18" Arm Ht: 24.5"

LOW BACK SWIVEL ROCKER CHAT CHAIR

C 4590A

H: 36" W: 30.5" D: 34" Seat Ht: 18" Arm Ht: 24.5"

HIGH BACK CHAT CHAIR

c 4539A