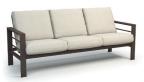

t the beginning of the story that describes Homecrest's Sutton cushion collection. Creating an outdoor space is easy with Sutton's bold shapes. Gently sloping backs promote restful lounging while Homecrest's luxurious cushions hug your body with softness and support. From every angle, the innovative design of the Sutton collection strikes a modern pose.



LOW BACK CHAT CHAIR

c 4537A

H: 36" W: 30.5" D: 34" Seat Ht: 18" Arm Ht: 24.5"



LOW BACK SWIVEL ROCKER CHAT CHAIR

C 4590A

H: 36" W: 30.5" D: 34" Seat Ht: 18" Arm Ht: 24.5"



HIGH BACK CHAT CHAIR

c 4539A

H: 43" W: 30.5" D: 34" Seat Ht: 18" Arm Ht: 24.5"



HIGH BACK SWIVEL ROCKER CHAT CHAIR

C 4592A

H: 43" W: 30.5" D: 34" Seat Ht: 18" Arm Ht: 24.5"



LOW BACK LOVESEAT

c 4542A

H: 36" W: 55.5" D: 34" Seat Ht: 18" Arm Ht: 24.5"



LOW BACK SOFA

c 4543A

H: 36" W: 80.5" D: 34" Seat Ht: 18" Arm Ht: 24.5"