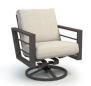

H: 43" W: 30.5" D: 34" Seat Ht: 18" Arm Ht: 24.5"

HIGH BACK SWIVEL ROCKER CHAT CHAIR

C 4592A

H: 43" W: 30.5" D: 34" Seat Ht: 18" Arm Ht: 24.5"

LOW BACK LOVESEAT

c 4542A

H: 36" W: 55.5" D: 34" Seat Ht: 18" Arm Ht: 24.5"