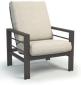

LOW BACK CHAT CHAIR

c 4537A

H: 36" W: 30.5" D: 34" Seat Ht: 18" Arm Ht: 24.5"

LOW BACK SWIVEL ROCKER CHAT CHAIR

C 4590A

H: 36" W: 30.5" D: 34" Seat Ht: 18" Arm Ht: 24.5"

HIGH BACK CHAT CHAIR

c 4539A