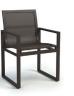

CAFÉ CHAIR M 1237M M 1237M-4 (4 Pack\*) H: 34" W: 24.5" D: 21" Seat Ht: 18" Arm Ht: 24.5" (Stackable: 4-6)

ARMLESS BALCONY STOOL M 1155M H: 40" W: 20" D: 21" Seat Ht: 24" Arm Ht: N/A

BALCONY STOOL M 1158M H: 40" W: 24.5" D: 21" Seat Ht: 24" Arm Ht: 30.5"

ARMLESS BAR STOOL M 1145M H: 43.5" W: 20" D: 21" Seat Ht: 29" Arm Ht: N/A

► TAKE NOTICE

H: 43.5" W: 24.5" D: 21"

Seat Ht: 29" Arm Ht: 35.5"

BAR STOOL

M 1148M

Our café chairs pair with café height tables. Want to use these café chairs with a dining height table? Add a Lift Kit (KIT175) to raise the 37XX series dining base on all Natural Series and Latitude tables an additional 1.75", increasing the table height from dining to café in minutes!