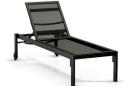

H: 35" W: 28" L: 77"

(Stackable: 4-6)

Seat Ht: 16" Arm Ht: N/A

ARMLESS ADJUSTABLE CHAISE

M 1131M M 1131M-2 (2 Pack\*)

ARMLESS ADJUSTABLE CHAISE (with Wheels) M 1130M M 11310-2 (2 Pack\*) H: 35" W: 28" L: 77" Seat Ht: 16" Arm Ht: N/A (Stackable: 4-6)

## **PRODUCT FEATURE**

The Allure mesh adjustable chaises and café chairs (arm and armles stack 4-6 high!