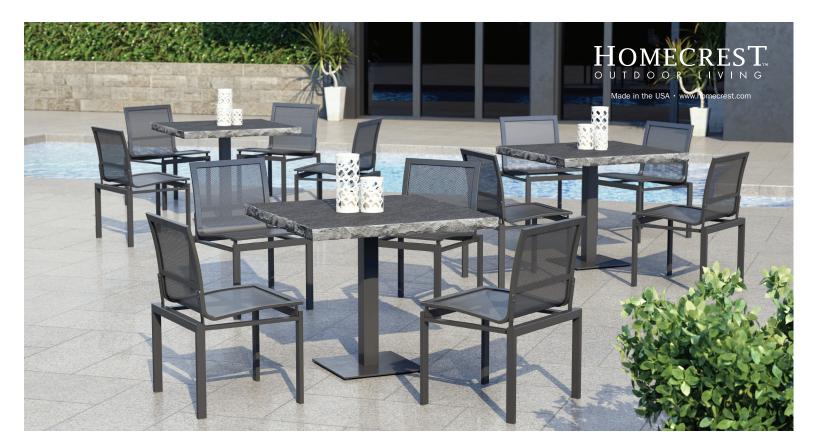

## **ALLURE MESH**

ALUMINUM

Available in: M Metal

Homecrest's Allure mesh line is durable and functional. Ideal for patio or poolside, this collection is built for superior weather resistance, whether your climate is coastal, arid, or anywhere in between. With several options for finishes, this sleek collection will transform your commercial and residential locations.

ARMLESS CAFÉ CHAIR M 1135M H: 34" W: 20" D: 21" Seat Ht: 18" Arm Ht: N/A

ARMLESS CAFÉ CHAIR M 1235M M 1235M-4 (4 Pack\*) H: 34" W: 21.5" D: 21" Seat Ht: 18" Arm Ht: N/A (Stackable: 4-6)

CAFÉ CHAIR M 1137M H: 34" W: 22.5" D: 21" Seat Ht: 18" Arm Ht: 24.5"

CAFÉ CHAIR M 1237M M 1237M-4 (4 Pack\*) H: 34" W: 24.5" D: 21" Seat Ht: 18" Arm Ht: 24.5" (Stackable: 4-6)

ARMLESS BALCONY STOOL M 1155M H: 40" W: 20" D: 21" Seat Ht: 24" Arm Ht: N/A

BALCONY STOOL M 1158M H: 40" W: 24.5" D: 21" Seat Ht: 24" Arm Ht: 30.5"

ARMLESS BAR STOOL M 1145M H: 43.5" W: 20" D: 21" Seat Ht: 29" Arm Ht: N/A

► TAKE NOTICE

H: 43.5" W: 24.5" D: 21"

Seat Ht: 29" Arm Ht: 35.5"

BAR STOOL

M 1148M

Our café chairs pair with café height tables. Want to use these café chairs with a dining height table? Add a Lift Kit (KIT175) to raise the 37XX series dining base on all Natural Series and Latitude tables an additional 1.75", increasing the table height from dining to café in minutes!