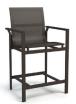

ARMLESS CAFÉ CHAIR M 1135M H: 34" W: 20" D: 21" Seat Ht: 18" Arm Ht: N/A

ARMLESS CAFÉ CHAIR M 1235M M 1235M-4 (4 Pack\*) H: 34" W: 21.5" D: 21" Seat Ht: 18" Arm Ht: N/A (Stackable: 4-6)

CAFÉ CHAIR M 1137M H: 34" W: 22.5" D: 21" Seat Ht: 18" Arm Ht: 24.5"

CAFÉ CHAIR M 1237M M 1237M-4 (4 Pack\*) H: 34" W: 24.5" D: 21" Seat Ht: 18" Arm Ht: 24.5" (Stackable: 4-6)

ARMLESS BALCONY STOOL M 1155M H: 40" W: 20" D: 21" Seat Ht: 24" Arm Ht: N/A

BALCONY STOOL M 1158M H: 40" W: 24.5" D: 21" Seat Ht: 24" Arm Ht: 30.5"