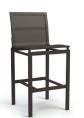

ARMLESS BAR STOOL M 1145M H: 43.5" W: 20" D: 21" Seat Ht: 29" Arm Ht: N/A

► TAKE NOTICE

H: 43.5" W: 24.5" D: 21"

Seat Ht: 29" Arm Ht: 35.5"

BAR STOOL

M 1148M

Our café chairs pair with café height tables. Want to use these café chairs with a dining height table? Add a Lift Kit (KIT175) to raise the 37XX series dining base on all Natural Series and Latitude tables an additional 1.75", increasing the table height from dining to café in minutes!