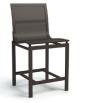

CAFÉ CHAIR M 1237M M 1237M-4 (4 Pack\*) H: 34" W: 24.5" D: 21" Seat Ht: 18" Arm Ht: 24.5" (Stackable: 4-6)

ARMLESS BALCONY STOOL M 1155M H: 40" W: 20" D: 21" Seat Ht: 24" Arm Ht: N/A

BALCONY STOOL M 1158M H: 40" W: 24.5" D: 21" Seat Ht: 24" Arm Ht: 30.5"

ARMLESS BAR STOOL M 1145M H: 43.5" W: 20" D: 21" Seat Ht: 29" Arm Ht: N/A

► TAKE NOTICE

H: 43.5" W: 24.5" D: 21"

Seat Ht: 29" Arm Ht: 35.5"

BAR STOOL

M 1148M

Our café chairs pair with café height tables. Want to use these café chairs with a dining height table? Add a Lift Kit (KIT175) to raise the 37XX series dining base on all Natural Series and Latitude tables an additional 1.75", increasing the table height from dining to café in minutes!