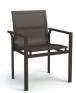

CAFÉ CHAIR M 1237M M 1237M-4 (4 Pack\*) H: 34" W: 24.5" D: 21" Seat Ht: 18" Arm Ht: 24.5" (Stackable: 4-6)

ARMLESS BALCONY STOOL M 1155M H: 40" W: 20" D: 21" Seat Ht: 24" Arm Ht: N/A

BALCONY STOOL M 1158M H: 40" W: 24.5" D: 21" Seat Ht: 24" Arm Ht: 30.5"

ARMLESS BAR STOOL M 1145M H: 43.5" W: 20" D: 21" Seat Ht: 29" Arm Ht: N/A

► TAKE NOTICE

H: 43.5" W: 24.5" D: 21"

Seat Ht: 29" Arm Ht: 35.5"

BAR STOOL

M 1148M

Our café chairs pair with café height tables. Want to use these café chairs with a dining height table? Add a Lift Kit (KIT175) to raise the 37XX series dining base on all Natural Series and Latitude tables an additional 1.75", increasing the table height from dining to café in minutes!