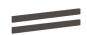

WIND KIT SET 11370WS - 5.66 lbs Note: The Wind Kit Set is not available on the chaises.

## WIND RESISTANT UPGRADE

Need additional weight for windy conditions? Allure's Wind Kit Set (11370WS), consisting of a pair of zinc-plated steel bars, adds an additional 5.66 lbs and easily attaches to the chair's frame. Available in all finishes.