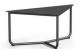

OTTOMAN

S 21120

H: 18" W: 26.5" D: 25.5" Seat Ht: N/A Arm Ht: N/A

END TABLE

361235 H: 21" W: 12" L: 35"

COFFEE TABLE

362844 H: 18" W: 28" L: 44"

CORNER UNIT