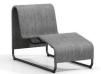

ARMLESS CHAT CHAIR
21350

H: 34.5" W: 26.5" D: 34" Seat Ht: 18.5" Arm Ht: N/A

ARMLESS CHAISE

S 21300

H: 34.5" W: 26.5" L: 52.5" Seat Ht: 18.5" Arm Ht: N/A

ARMLESS CHAISE

s 21320

H: 43.5" W: 25" L: 79" Seat Ht: 16" Arm Ht: 19.5"