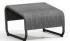

OTTOMAN

S 21120

H: 18" W: 26.5" D: 25.5" Seat Ht: N/A Arm Ht: N/A

END TABLE

361235 H: 21" W: 12" L: 35"

COFFEE TABLE

362844 H: 18" W: 28" L: 44"

CORNER UNIT