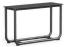

OTTOMAN

S 21120

H: 18" W: 26.5" D: 25.5" Seat Ht: N/A Arm Ht: N/A

END TABLE

361235 H: 21" W: 12" L: 35"

COFFEE TABLE

362844 H: 18" W: 28" L: 44"

CORNER UNIT

3610021 - End Table Height H: 21" W: 34" L: 23.5"