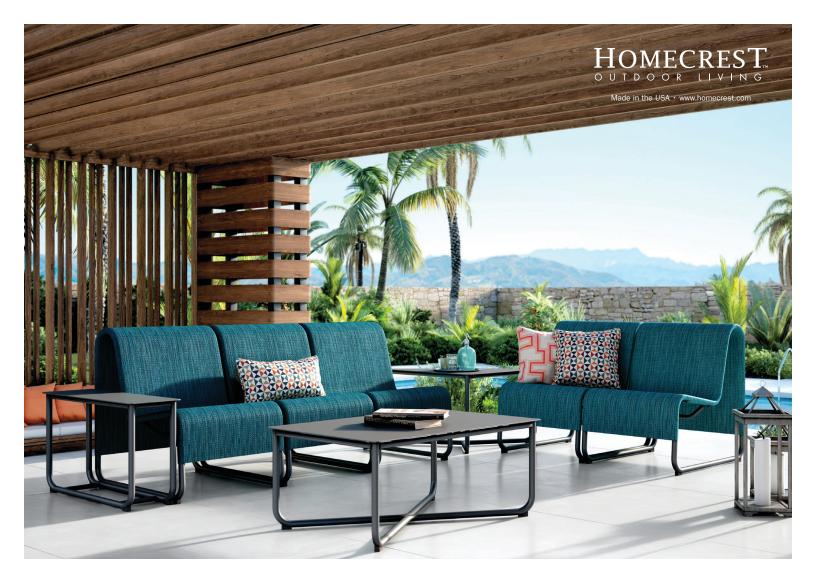

## **INFINITI** SLING

ALUMINUM

Available in: S Sling

Infiniti is designed for maximum ease of use in any space, at work or at play. It is generously proportioned and simply designed, making it adaptable to all kinds of environments, space designs, and functional requirements. It features Homecrest's premium sling fabric that provides the look of deep seating without any of the maintenance that comes with a traditional cushion. Together with the intelligently designed Infiniti tables that can function as end or corner units, Infiniti offers flexibility and the incomparable quality of Homecrest's American manufacturing.

## PRODUCT FEATURE

This collection comes with optional connectors. These easy-to-install hidden connectors help maintain a desired seating configuration. All units come standard with black floor glides.