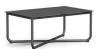

OTTOMAN

S 21120

H: 18" W: 26.5" D: 25.5" Seat Ht: N/A Arm Ht: N/A

END TABLE

361235 H: 21" W: 12" L: 35"

COFFEE TABLE

362844 H: 18" W: 28" L: 44"

CORNER UNIT