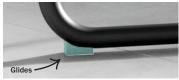

## PRODUCT FEATURE

This collection comes with optional connectors. These easy-to-install hidden connectors help maintain a desired seating configuration. All units come standard with black floor glides.