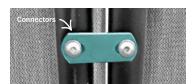

## PRODUCT FEATURE

This collection comes with optional connectors. These easy-to-install hidden connectors help maintain a desired seating configuration. All units come standard with black floor glides.