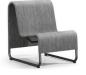

ARMLESS CHAT CHAIR
21350

H: 34.5" W: 26.5" D: 34" Seat Ht: 18.5" Arm Ht: N/A

ARMLESS CHAISE

S 21300

H: 34.5" W: 26.5" L: 52.5" Seat Ht: 18.5" Arm Ht: N/A

ARMLESS CHAISE

s 21320

H: 43.5" W: 25" L: 79" Seat Ht: 16" Arm Ht: 19.5"