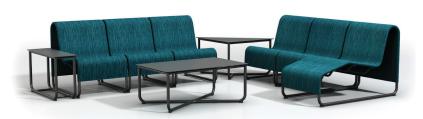

## **INFINITI** SLING

ALUMINUM

Available in: S Sling

Infiniti is designed for maximum ease of use in any space, at work or at play. It is generously proportioned and simply designed, making it adaptable to all kinds of environments, space designs, and functional requirements. It features Homecrest's premium sling fabric that provides the look of deep seating without any of the maintenance that comes with a traditional cushion. Together with the intelligently designed Infiniti tables that can function as end or corner units, Infiniti offers flexibility and the incomparable quality of Homecrest's American manufacturing.

ARMLESS CHAT CHAIR
21350

H: 34.5" W: 26.5" D: 34" Seat Ht: 18.5" Arm Ht: N/A

ARMLESS CHAISE

S 21300

H: 34.5" W: 26.5" L: 52.5" Seat Ht: 18.5" Arm Ht: N/A

ARMLESS CHAISE

s 21320

H: 43.5" W: 25" L: 79" Seat Ht: 16" Arm Ht: 19.5"

OTTOMAN

S 21120

H: 18" W: 26.5" D: 25.5" Seat Ht: N/A Arm Ht: N/A

END TABLE

361235 H: 21" W: 12" L: 35"

COFFEE TABLE

362844 H: 18" W: 28" L: 44"

CORNER UNIT

3610021 - End Table Height H: 21" W: 34" L: 23.5"