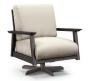

CHAT CHAIR

C 6139A

H: 35" W: 30.5" D: 33"

Soot bit 18" Arm bit 25

SWIVEL ROCKER CHAT CHAIR

6190A

H: 35" W: 30.5" D: 30"

Seat Ht: 18" Arm Ht: 25"