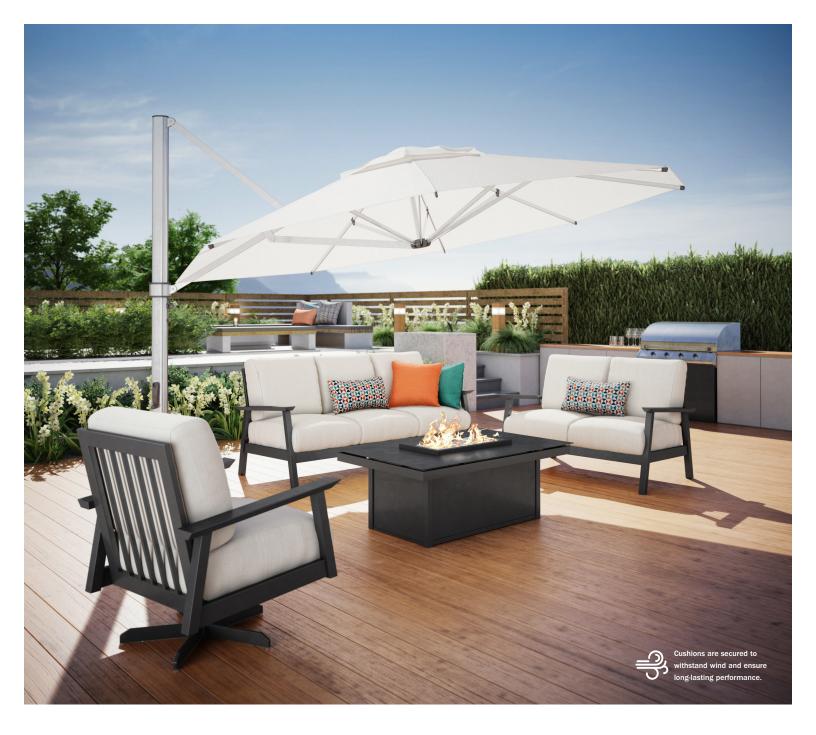

## **REVIVE CUSHION**

## DREAMCORE™ | ALUMINUM

Homecrest's Revive collection celebrates mid-century modern design and the artists who shaped a generation. Featuring our signature DreamCore cushion technology, Revive offers supreme comfort and a striking design aesthetic, plus all of the industry-leading quality specifications that are built into every piece of Homecrest furniture. Sit back, relax, and enjoy the sunshine knowing that this gorgeous furniture that celebrates a dynamic era will be loved by generations to come.