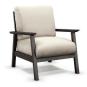

CHAT CHAIR

C 6139A

H: 35" W: 30.5" D: 33"

Soot bit 18" Arm bit 25

SWIVEL ROCKER CHAT CHAIR

6190A

H: 35" W: 30.5" D: 30"

Seat Ht: 18" Arm Ht: 25"