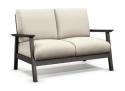

LOVESEAT

C 6142A

H: 35" W: 54.5" D: 33"

Seat Ht: 18" Arm Ht: 25"

SOFA

C 6143A

H: 35" W: 78.5" D: 33"

Seat Ht: 18" Arm Ht: 25"