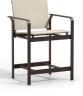

ARMLESS BALCONY STOOL

S 56550 H: 38.5" W: 25" D: 21" Seat Ht: 24" Arm Ht: N/A

BALCONY STOOL

S 56570 H: 38.5" W: 25" D: 21" Seat Ht: 24" Arm Ht: 30"

ARMLESS BAR STOOL

S 56450 H: 44.5" W: 25" D: 21" Seat Ht: 30" Arm Ht: N/A