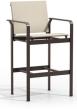

h can go hand in hand. Elevate features defined lines with added weight for resistance against strong winds. Created from custom, solid aluminum, these pieces offer tremendous resistance to wind, salt, sun, and snow. All these features combine to make Elevate sling ideal for hospitality, workplace, rooftop, and balcony environments.



ARMLESS CAFÉ CHAIR

Seat Ht: 18" Arm Ht: N/A

(Stackable: 4-6)

S 56350 S 56350-2 (2 Pack\*) H: 32.5" W: 25" D: 21"



CAFÉ CHAIR

\$ 56370 \$ 56370-2 (2 Pack\*)
H: 32.5" W: 25" D: 21"
Seat Ht: 18" Arm Ht: 24"
(Stackable: 4-6)



ARMLESS BALCONY STOOL

S 56550 H: 38.5" W: 25" D: 21" Seat Ht: 24" Arm Ht: N/A



BALCONY STOOL

S 56570 H: 38.5" W: 25" D: 21" Seat Ht: 24" Arm Ht: 30"



ARMLESS BAR STOOL

S 56450 H: 44.5" W: 25" D: 21" Seat Ht: 30" Arm Ht: N/A



BAR STOOL

s 56470

H: 44.5" W: 25" D: 21" Seat Ht: 30" Arm Ht: 36"

## ▶ TAKE NOTICE