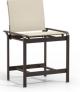

ARMLESS CAFÉ CHAIR

Seat Ht: 18" Arm Ht: N/A

(Stackable: 4-6)

S 56350 S 56350-2 (2 Pack\*) H: 32.5" W: 25" D: 21"

CAFÉ CHAIR

\$ 56370 \$ 56370-2 (2 Pack\*)
H: 32.5" W: 25" D: 21"
Seat Ht: 18" Arm Ht: 24"
(Stackable: 4-6)