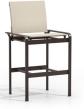

ARMLESS BALCONY STOOL

S 56550 H: 38.5" W: 25" D: 21" Seat Ht: 24" Arm Ht: N/A

BALCONY STOOL

S 56570 H: 38.5" W: 25" D: 21" Seat Ht: 24" Arm Ht: 30"

ARMLESS BAR STOOL

S 56450 H: 44.5" W: 25" D: 21" Seat Ht: 30" Arm Ht: N/A

BAR STOOL

s 56470

H: 44.5" W: 25" D: 21" Seat Ht: 30" Arm Ht: 36"