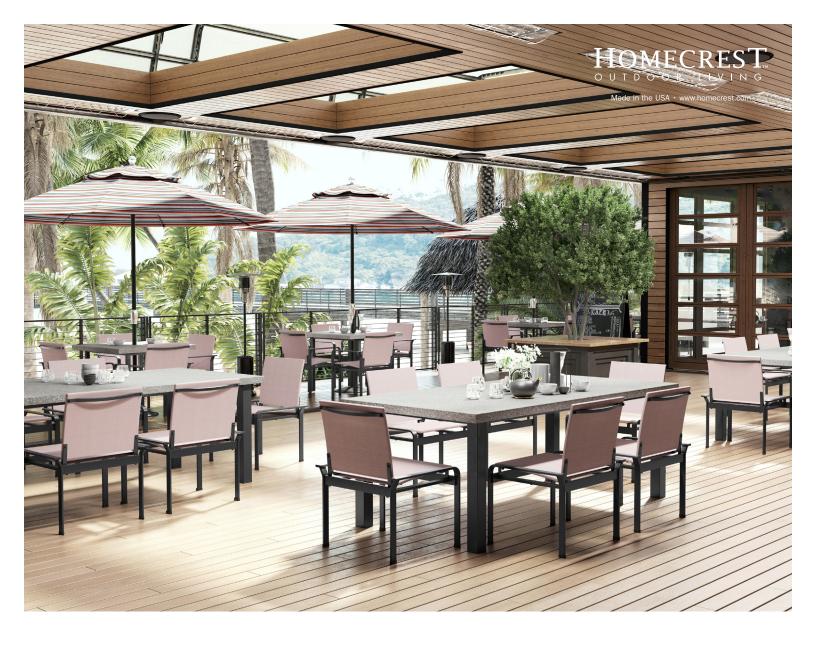

## **ELEVATE SLING**

## **ALUMINUM**

The Elevate sling collection shows that elegance and strength can go hand in hand. Elevate features defined lines with added weight for resistance against strong winds. Created from custom, solid aluminum, these pieces offer tremendous resistance to wind, salt, sun, and snow. All these features combine to make Elevate sling ideal for hospitality, workplace, rooftop, and balcony environments.