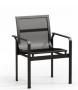

# ARMLESS CAFÉ CHAIR

M 5635M M 5635M-2 (2 Pack\*) H: 34" W: 25" D: 21"

Seat Ht: 18" Arm Ht: N/A (Stackable: 4-6)

M 5637M M 5637M-2 (2 Pack\*)

H: 34" W: 25" D: 21" Seat Ht: 18" Arm Ht: 24" (Stackable: 4-6)