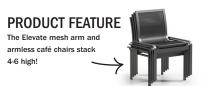

# **ALUMINUM**

Our Elevate mesh collection puts a twist on our classic visual designs, while adding features that make it the ideal choice for hospitality, workplace, rooftop, and balcony environments. Crafted with solid aluminum frames for added weight and resistance against strong winds, these pieces have a unique shape that makes both the armed and armless café units fully stackable. In addition, this collection is resistant to salt, sun, snow, and anything else nature can throw at it.

# ARMLESS CAFÉ CHAIR

M 5635M M 5635M-2 (2 Pack\*) H: 34" W: 25" D: 21"

Seat Ht: 18" Arm Ht: N/A (Stackable: 4-6)

M 5637M M 5637M-2 (2 Pack\*)

H: 34" W: 25" D: 21" Seat Ht: 18" Arm Ht: 24" (Stackable: 4-6)