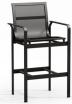

# ARMLESS CAFÉ CHAIR

M 5635M M 5635M-2 (2 Pack\*) H: 34" W: 25" D: 21"

Seat Ht: 18" Arm Ht: N/A (Stackable: 4-6)

M 5637M M 5637M-2 (2 Pack\*)

H: 34" W: 25" D: 21" Seat Ht: 18" Arm Ht: 24" (Stackable: 4-6)