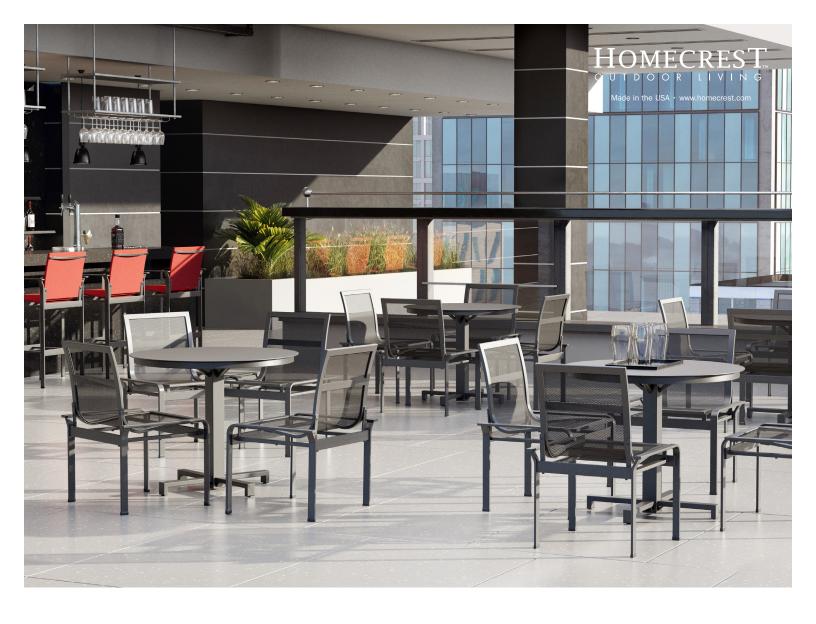

# **ELEVATE** MESH

# **ALUMINUM**

Our Elevate mesh collection puts a twist on our classic visual designs, while adding features that make it the ideal choice for hospitality, workplace, rooftop, and balcony environments. Crafted with solid aluminum frames for added weight and resistance against strong winds, these pieces have a unique shape that makes both the armed and armless café units fully stackable. In addition, this collection is resistant to salt, sun, snow, and anything else nature can throw at it.

# ARMLESS CAFÉ CHAIR

M 5635M M 5635M-2 (2 Pack\*) H: 34" W: 25" D: 21"

Seat Ht: 18" Arm Ht: N/A (Stackable: 4-6)

M 5637M M 5637M-2 (2 Pack\*)

H: 34" W: 25" D: 21" Seat Ht: 18" Arm Ht: 24" (Stackable: 4-6)

# **► TAKE NOTICE**

Our café chairs pair with café height tables. Want to use these café chairs with a dining height table? Add a Lift Kit (KIT175) to raise the 37XX series dining base on all Natural Series and Latitude tables an additional 1.75", increasing the table height from dining to café in minutes!