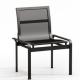

# ARMLESS CAFÉ CHAIR

M 5635M M 5635M-2 (2 Pack\*) H: 34" W: 25" D: 21"

Seat Ht: 18" Arm Ht: N/A (Stackable: 4-6)

M 5637M M 5637M-2 (2 Pack\*)

H: 34" W: 25" D: 21" Seat Ht: 18" Arm Ht: 24" (Stackable: 4-6)