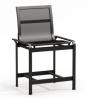

# **ELEVATE** MESH

# **ALUMINUM**

Our Elevate mesh collection puts a twist on our classic visual designs, while adding features that make it the ideal choice for hospitality, workplace, rooftop, and balcony environments. Crafted with solid aluminum frames for added weight and resistance against strong winds, these pieces have a unique shape that makes both the armed and armless café units fully stackable. In addition, this collection is resistant to salt, sun, snow, and anything else nature can throw at it.



# ARMLESS CAFÉ CHAIR

M 5635M M 5635M-2 (2 Pack\*) H: 34" W: 25" D: 21"

Seat Ht: 18" Arm Ht: N/A (Stackable: 4-6)



M 5637M M 5637M-2 (2 Pack\*)

H: 34" W: 25" D: 21" Seat Ht: 18" Arm Ht: 24" (Stackable: 4-6)



#### ARMLESS BALCONY STOOL

м 5655М

H: 40" W: 25" D: 21" Seat Ht: 24" Arm Ht: N/A



# **BALCONY STOOL**

м 5657М

H: 40" W: 25" D: 21" Seat Ht: 24" Arm Ht: 30"



# ARMLESS BAR STOOL

M 5645M

H: 46" W: 25" D: 21" Seat Ht: 30" Arm Ht: N/A



### BAR STOOL

м 5647М

H: 46" W: 25" D: 21" Seat Ht: 30" Arm Ht: 36"

# **► TAKE NOTICE**

Our café chairs pair with café height tables. Want to use these café chairs with a dining height table? Add a Lift Kit (KIT175) to raise the 37XX series dining base on all Natural Series and Latitude tables an additional 1.75", increasing the table height from dining to café in minutes!

\*When ordering multi-pack, quantity of one equals two pieces, as denoted in model #-x.





Frames are designed with added weight to withstand wind and stay in place.

Avai