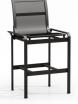

ual designs, while adding features that make it the ideal choice for hospitality, workplace, rooftop, and balcony environments. Crafted with solid aluminum frames for added weight and resistance against strong winds, these pieces have a unique shape that makes both the armed and armless café units fully stackable. In addition, this collection is resistant to salt, sun, snow, and anything else nature can throw at it.



# ARMLESS CAFÉ CHAIR

M 5635M M 5635M-2 (2 Pack\*) H: 34" W: 25" D: 21"

Seat Ht: 18" Arm Ht: N/A (Stackable: 4-6)



M 5637M M 5637M-2 (2 Pack\*)

H: 34" W: 25" D: 21" Seat Ht: 18" Arm Ht: 24" (Stackable: 4-6)



#### ARMLESS BALCONY STOOL

м 5655М

H: 40" W: 25" D: 21" Seat Ht: 24" Arm Ht: N/A



# **BALCONY STOOL**

м 5657М

H: 40" W: 25" D: 21" Seat Ht: 24" Arm Ht: 30"



# ARMLESS BAR STOOL

M 5645M

H: 46" W: 25" D: 21" Seat Ht: 30" Arm Ht: N/A



### BAR STOOL

м 5647М

H: 46" W: 25" D: 21" Seat Ht: 30" Arm Ht: 36"

# **► TAKE NOTICE**

Our café chairs pair with café height tables. Want to use these café chairs with a dining height table? Add a Lift Kit (KIT175) to raise the 37XX series dining base on all Natural Series and Latitude tables an additional 1.75", increasing the table height from dining to café in minutes!

\*When ordering multi-pack, quantity of one equals two pieces, as denoted in model #-x.





Frames are designed with added weight to withstand wind and stay in place.

Available in: M Metal