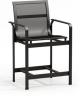

SH

# **ALUMINUM**

Our Elevate mesh collection puts a twist on our classic visual designs, while adding features that make it the ideal choice for hospitality, workplace, rooftop, and balcony environments. Crafted with solid aluminum frames for added weight and resistance against strong winds, these pieces have a unique shape that makes both the armed and armless café units fully stackable. In addition, this collection is resistant to salt, sun, snow, and anything else nature can throw at it.



# ARMLESS CAFÉ CHAIR

M 5635M M 5635M-2 (2 Pack\*) H: 34" W: 25" D: 21"

Seat Ht: 18" Arm Ht: N/A (Stackable: 4-6)



M 5637M M 5637M-2 (2 Pack\*)

H: 34" W: 25" D: 21" Seat Ht: 18" Arm Ht: 24" (Stackable: 4-6)



#### ARMLESS BALCONY STOOL

м 5655М

H: 40" W: 25" D: 21" Seat Ht: 24" Arm Ht: N/A



# **BALCONY STOOL**

м 5657М

H: 40" W: 25" D: 21" Seat Ht: 24" Arm Ht: 30"



# ARMLESS BAR STOOL

M 5645M

H: 46" W: 25" D: 21" Seat Ht: 30" Arm Ht: N/A



### BAR STOOL

м 5647М

H: 46" W: 25" D: 21" Seat Ht: 30" Arm Ht: 36"

# **► TAKE NOTICE**

Our café chairs pair with café height tables. Want to use these café chairs with a dining height table? Add a Lift Kit (KIT175) to raise the 37XX series dining base on all Natural Series and Latitude tables an additional 1.75", increasing the table height from dining to café in minutes!

\*When ordering multi-pack, quantity of one equals two pieces, as denoted in model #-x.





Frames are designed with added weight to withstand wind and stay in place.

Available in: M Metal