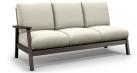

H: 35" W: 52" D: 33" Seat Ht: 18" Arm Ht: 25"

ARMLESS SOFA\*

0 6143N H: 35" W: 73" D: 33" Seat Ht: 18" Arm Ht: N/A

LEFT ARM SOFA\*

0 6143L

H: 35" W: 76" D: 33" Seat Ht: 18" Arm Ht: 25"

RIGHT ARM SOFA\*

6143R