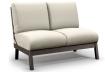

ARMLESS LOVESEAT\*

0 6142N

H: 35" W: 49" D: 33" Seat Ht: 18" Arm Ht: N/A

LEFT ARM LOVESEAT\*

6142L

H: 35" W: 52" D: 33" Seat Ht: 18" Arm Ht: 25"

RIGHT ARM LOVESEAT\*

0 6142R