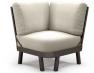

H: 35" W: 76" D: 33" Seat Ht: 18" Arm Ht: 25"

CORNER\*

6110A

H: 35" W: 34" D: 34" Seat Ht: 18" Arm Ht: N/A

\*We recommend using end units with arms on all modular configurations due to exposed brackets on armless versions. Armless units are not standalone pieces.