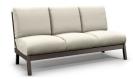

H: 35" W: 52" D: 33" Seat Ht: 18" Arm Ht: 25"

ARMLESS SOFA\*

0 6143N H: 35" W: 73" D: 33" Seat Ht: 18" Arm Ht: N/A

LEFT ARM SOFA\*

0 6143L

H: 35" W: 76" D: 33" Seat Ht: 18" Arm Ht: 25"

RIGHT ARM SOFA\*

6143R