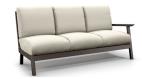

H: 35" W: 52" D: 33" Seat Ht: 18" Arm Ht: 25"

ARMLESS SOFA\*

0 6143N H: 35" W: 73" D: 33" Seat Ht: 18" Arm Ht: N/A

LEFT ARM SOFA\*

0 6143L

H: 35" W: 76" D: 33" Seat Ht: 18" Arm Ht: 25"

RIGHT ARM SOFA\*

6143R