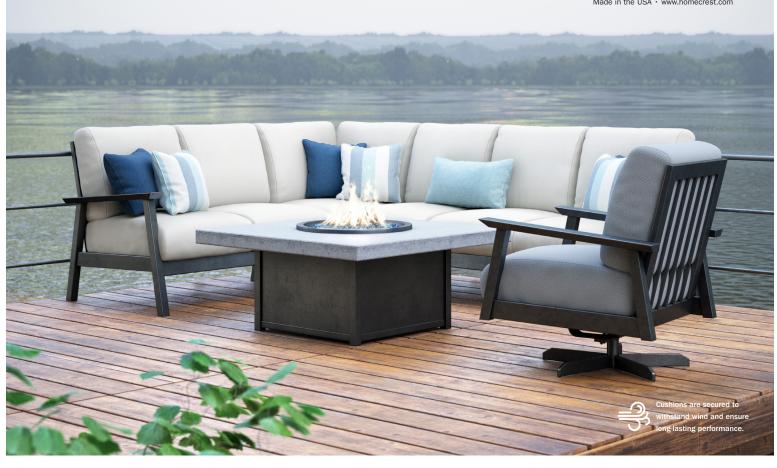

## **REVIVE MODULAR**

## DREAMCORE™ | ALUMINUM

Homecrest's Revive collection celebrates mid-century modern design and the artists who shaped a generation. Featuring our signature DreamCore cushion technology, Revive offers supreme comfort and a striking design aesthetic, plus all of the industry-leading quality specifications that are built into every piece of Homecrest furniture. Sit back, relax, and enjoy the sunshine knowing that this gorgeous furniture that celebrates a dynamic era will be loved by generations to come.

ARMLESS CHAT CHAIR\* 6139N

H: 35" W: 25" D: 33" Seat Ht: 18" Arm Ht: N/A

LEFT ARM CHAT CHAIR\*

<sup>0</sup> 6139L

H: 35" W: 28" D: 33" Seat Ht: 18" Arm Ht: 25"

RIGHT ARM CHAT CHAIR\*

C 6139R

H: 35" W: 28" D: 33" Seat Ht: 18" Arm Ht: 25"

ARMLESS LOVESEAT\*

0 6142N

H: 35" W: 49" D: 33" Seat Ht: 18" Arm Ht: N/A

LEFT ARM LOVESEAT\*

6142L

H: 35" W: 52" D: 33" Seat Ht: 18" Arm Ht: 25"

RIGHT ARM LOVESEAT\*

0 6142R

H: 35" W: 52" D: 33" Seat Ht: 18" Arm Ht: 25"

ARMLESS SOFA\*

0 6143N H: 35" W: 73" D: 33" Seat Ht: 18" Arm Ht: N/A

LEFT ARM SOFA\*

0 6143L

H: 35" W: 76" D: 33" Seat Ht: 18" Arm Ht: 25"

RIGHT ARM SOFA\*

6143R

H: 35" W: 76" D: 33" Seat Ht: 18" Arm Ht: 25"

CORNER\*

6110A

H: 35" W: 34" D: 34" Seat Ht: 18" Arm Ht: N/A

\*We recommend using end units with arms on all modular configurations due to exposed brackets on armless versions. Armless units are not standalone pieces.