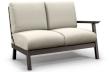

ARMLESS CHAT CHAIR\* 6139N

H: 35" W: 25" D: 33" Seat Ht: 18" Arm Ht: N/A

LEFT ARM CHAT CHAIR\*

<sup>0</sup> 6139L

H: 35" W: 28" D: 33" Seat Ht: 18" Arm Ht: 25"

RIGHT ARM CHAT CHAIR\*

C 6139R

H: 35" W: 28" D: 33" Seat Ht: 18" Arm Ht: 25"