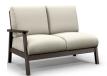

ARMLESS LOVESEAT\*

0 6142N

H: 35" W: 49" D: 33" Seat Ht: 18" Arm Ht: N/A

LEFT ARM LOVESEAT\*

6142L

H: 35" W: 52" D: 33" Seat Ht: 18" Arm Ht: 25"

RIGHT ARM LOVESEAT\*

0 6142R