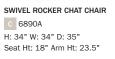

## JAXON CUSHION

## ALUMINUM

The split back cushion paired with the inward-facing arms of our Jaxon collection create a simple yet powerful visual presence. The collection is constructed using cast aluminum arms and extruded aluminum to achieve the intricate bends and curves that form the shape of the frame. Jaxon's powder-coated finish helps resist corrosion and wear, making it an ideal choice for use in commercial outdoor environments.





CHAT CHAIR C 6837A H: 34" W: 34" D: 35" Seat Ht: 18" Arm Ht: 23.5"



LOVESEAT C 6842A H: 34" W: 51" D: 35" Seat Ht: 18" Arm Ht: 23.5"



SOFA C 6843A H: 34" W: 74" D: 35" Seat Ht: 18" Arm Ht: 23.5"