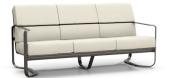

## JAXON CUSHION

## ALUMINUM

The split back cushion paired with the inward-facing arms of our Jaxon collection create a simple yet powerful visual presence. The collection is constructed using cast aluminum arms and extruded aluminum to achieve the intricate bends and curves that form the shape of the frame. Jaxon's powder-coated finish helps resist corrosion and wear, making it an ideal choice for use in commercial outdoor environments.

CHAT CHAIR C 6837A H: 34" W: 34" D: 35" Seat Ht: 18" Arm Ht: 23.5"

LOVESEAT C 6842A H: 34" W: 51" D: 35" Seat Ht: 18" Arm Ht: 23.5"

SOFA C 6843A H: 34" W: 74" D: 35" Seat Ht: 18" Arm Ht: 23.5"