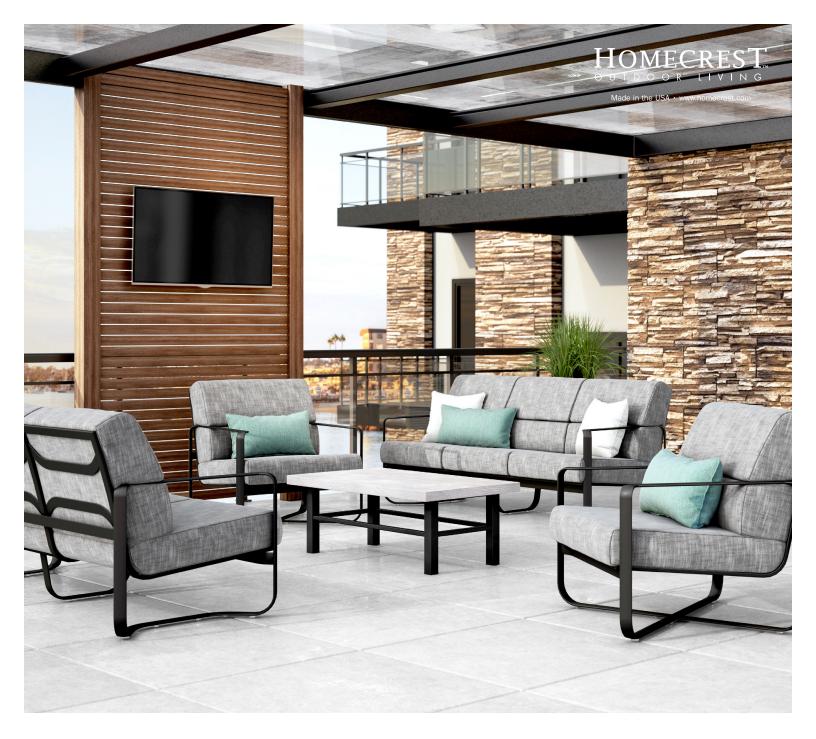

## JAXON CUSHION

## ALUMINUM

The split back cushion paired with the inward-facing arms of our Jaxon collection create a simple yet powerful visual presence. The collection is constructed using cast aluminum arms and extruded aluminum to achieve the intricate bends and curves that form the shape of the frame. Jaxon's powder-coated finish helps resist corrosion and wear, making it an ideal choice for use in commercial outdoor environments.

CHAT CHAIR C 6837A H: 34" W: 34" D: 35" Seat Ht: 18" Arm Ht: 23.5"

LOVESEAT C 6842A H: 34" W: 51" D: 35" Seat Ht: 18" Arm Ht: 23.5"

SOFA C 6843A H: 34" W: 74" D: 35" Seat Ht: 18" Arm Ht: 23.5"