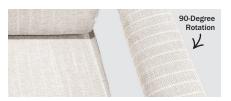

## **► TAKE NOTICE**

If a pattern is selected for the arms (i.e. a stripe), the pattern will be rotated 90 degrees from how it appears on the cushion.