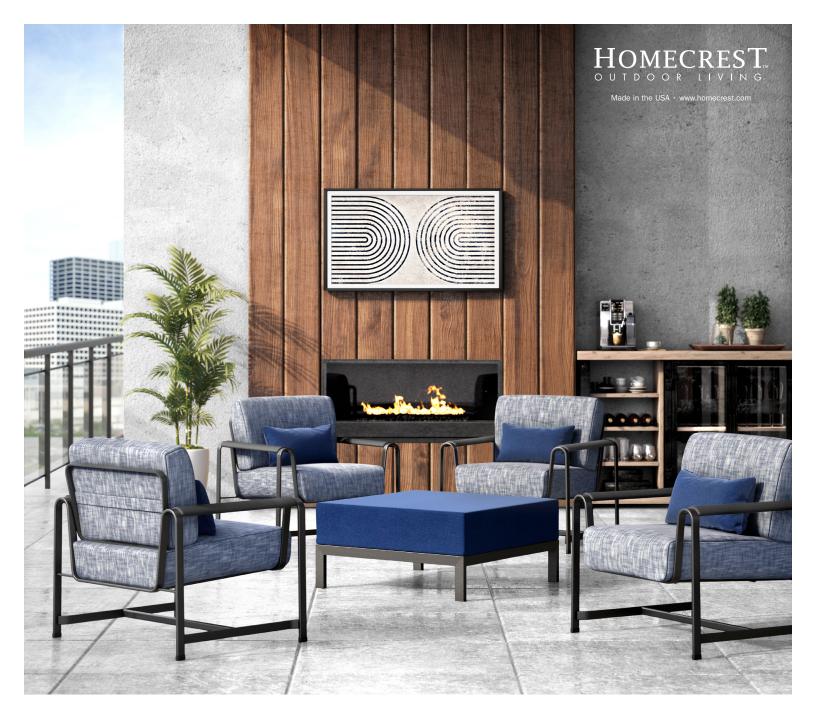

## **MILA** CUSHION

## **ALUMINUM**

With fluid arms evocative of a waterfall, our Mila collection is a perfect blend of mid-century modern and Art Deco. This collection offers a simple, face forward design that is equal parts form and function, inspired by our rich history of trend-driven styles in the outdoor furniture industry. Its solid aluminum frame and powder-coated finishes ensure that Mila performs well in outdoor environments from coast to coast, while the moisture-resistant, High Resilient cushions offer a luxurious sit.

## CHAT CHAIR C 6439A

H: 33" W: 34" D: 29.5" Seat Ht: 18" Arm Ht: 24.5"