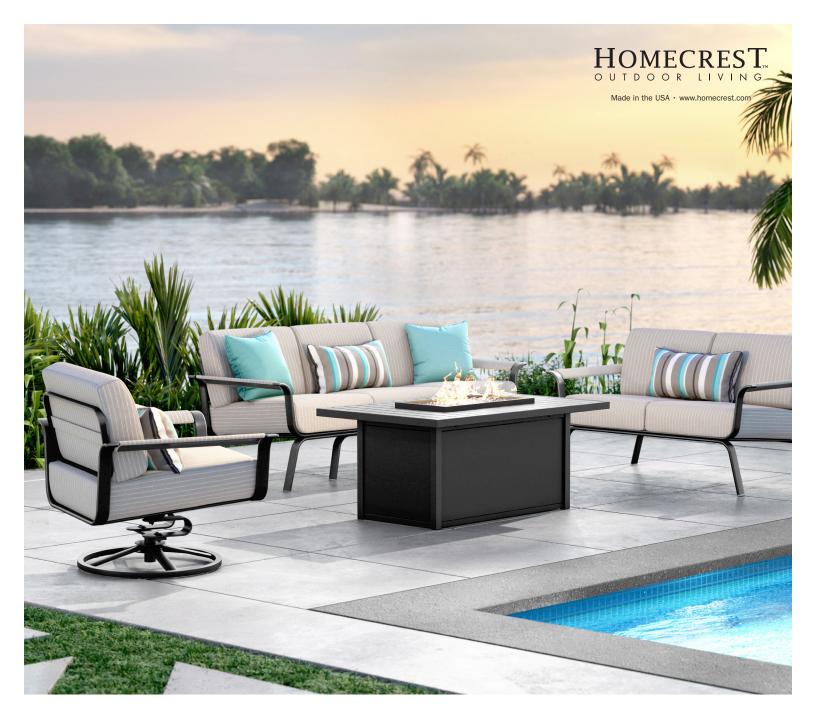

## WREN CUSHION

## ALUMINUM

Available in: Cushion

Our Wren collection is inspired by a bird in flight, the arms curving downward like wings gliding gracefully over water. The frame is constructed using powder-coated aluminum extrusions, ensuring maximum durability and weather resistance. Wren's size and scale is a representation of our long heritage of crafting quality furniture for every outdoor space. The comfortable cushions offer a seating experience as relaxing as it is functional.

CHAT CHAIR C 6637A H: 32" W: 35" D: 30" Seat Ht: 18" Arm Ht: 24"

SWIVEL ROCKER CHAT CHAIR 6 6690A H: 32" W: 35" D: 30" Seat Ht: 18" Arm Ht: 24"

LOVESEAT C 6642A H: 32" W: 56" D: 30" Seat Ht: 18" Arm Ht: 24"

SOFA 6643A H: 32" W: 79" D: 30" Seat Ht: 18" Arm Ht: 24"