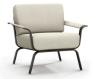

CHAT CHAIR C 6637A H: 32" W: 35" D: 30" Seat Ht: 18" Arm Ht: 24"

SWIVEL ROCKER CHAT CHAIR 6 6690A H: 32" W: 35" D: 30" Seat Ht: 18" Arm Ht: 24"

LOVESEAT C 6642A H: 32" W: 56" D: 30" Seat Ht: 18" Arm Ht: 24"