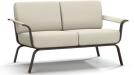

CHAT CHAIR C 6637A H: 32" W: 35" D: 30" Seat Ht: 18" Arm Ht: 24"

SWIVEL ROCKER CHAT CHAIR 6 6690A H: 32" W: 35" D: 30" Seat Ht: 18" Arm Ht: 24"

LOVESEAT C 6642A H: 32" W: 56" D: 30" Seat Ht: 18" Arm Ht: 24"