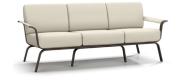

## WREN CUSHION

## ALUMINUM

Available in: Cushion

Our Wren collection is inspired by a bird in flight, the arms curving downward like wings gliding gracefully over water. The frame is constructed using powder-coated aluminum extrusions, ensuring maximum durability and weather resistance. Wren's size and scale is a representation of our long heritage of crafting quality furniture for every outdoor space. The comfortable cushions offer a seating experience as relaxing as it is functional.

SOFA 6643A H: 32" W: 79" D: 30" Seat Ht: 18" Arm Ht: 24"