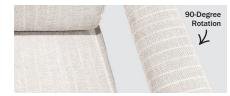

## ► TAKE NOTICE

If a pattern is selected for the arms (i.e. a stripe), the pattern will be rotated 90 degrees from how it appears on the cushion.