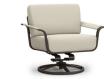

CHAT CHAIR C 6637A H: 32" W: 35" D: 30" Seat Ht: 18" Arm Ht: 24"

SWIVEL ROCKER CHAT CHAIR 6 6690A H: 32" W: 35" D: 30" Seat Ht: 18" Arm Ht: 24"

LOVESEAT C 6642A H: 32" W: 56" D: 30" Seat Ht: 18" Arm Ht: 24"