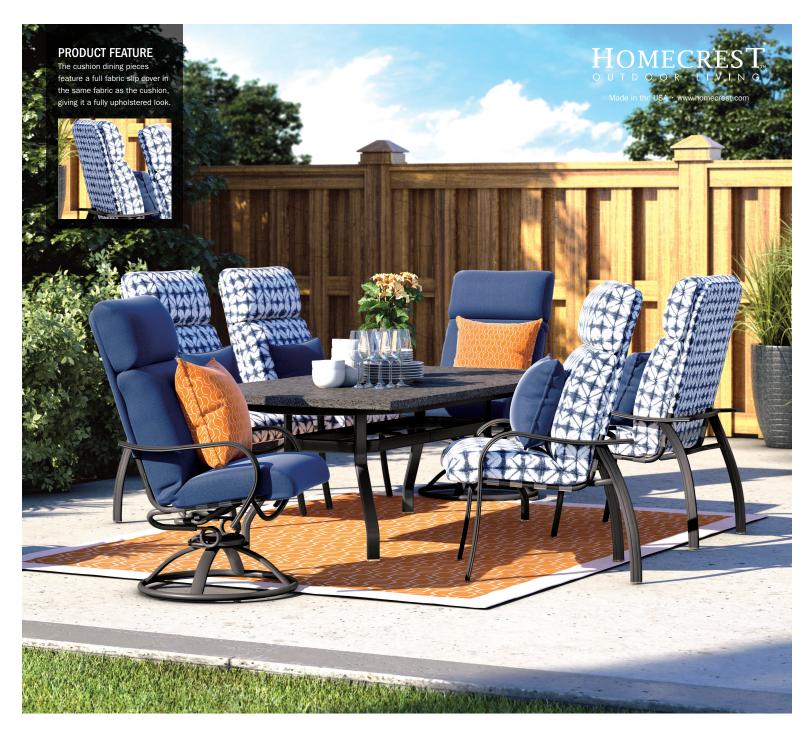

## HOLLY HILL CUSHION

## ALUMINUM

The enduring appeal of the Holly Hill cushion collection is just one of the reasons it is an industry favorite. These chairs are elegantly engineered and timeless in design, featuring cushions that are removable and easy to care for. Cushions are removable and easy to care for. The Holly Hill cushion collection coordinates with all Holly Hill sling pieces.

HIGH BACK DINING CHAIR 2247F H: 43" W: 24.5" D: 30" Seat Ht: 17.5" Arm Ht: 23.25" HIGH BACK SWIVEL ROCKER 2292F H: 45" W: 24.5" D: 30" Seat Ht: 18" Arm Ht: 23.5" 8

OTTOMAN 2212A H: 17.5" W: 20" D: 17" Seat Ht: 17.5" Arm Ht: N/A

Available in: C Cushion

Cushions are secured to withstand wind and ensure long-lasting performance.