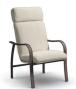

HIGH BACK DINING CHAIR 2247F H: 43" W: 24.5" D: 30" Seat Ht: 17.5" Arm Ht: 23.25" HIGH BACK SWIVEL ROCKER 2292F H: 45" W: 24.5" D: 30" Seat Ht: 18" Arm Ht: 23.5" 8

OTTOMAN 2212A H: 17.5" W: 20" D: 17" Seat Ht: 17.5" Arm Ht: N/A

Available in: C Cushion

Cushions are secured to withstand wind and ensure long-lasting performance.