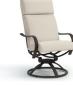

HIGH BACK DINING CHAIR 2247F H: 43" W: 24.5" D: 30" Seat Ht: 17.5" Arm Ht: 23.25" HIGH BACK SWIVEL ROCKER 2292F H: 45" W: 24.5" D: 30" Seat Ht: 18" Arm Ht: 23.5" 8

OTTOMAN 2212A H: 17.5" W: 20" D: 17" Seat Ht: 17.5" Arm Ht: N/A

Available in: C Cushion

Cushions are secured to withstand wind and ensure long-lasting performance.