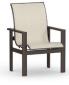

LOW BACK DINING CHAIR s 51370 PS 51470 H: 35" W: 26" D: 28.5" Seat Ht: 17.5" Arm Ht: 24"

LOW BACK SWIVEL ROCKER s 51360 ps 51390 H: 35" W: 26" D: 28.5" Seat Ht: 17.5" Arm Ht: 24"

HIGH BACK DINING CHAIR s 51379 PS 51479 H: 43.5" W: 26" D: 28.5" Seat Ht: 17.5" Arm Ht: 24"