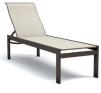

HIGH BACK SWIVEL ROCKER s 51900 PS 51910 H: 43.5" W: 26" D: 28.5"

Seat Ht: 17.5" Arm Ht: 24"

SWIVEL ROCKER BALCONY STOOL s 51780 PS 51790 H: 40" W: 26" D: 28.5"

Seat Ht: 21" Arm Ht: 29"

ARMLESS ADJUSTABLE CHAISE s 10301 PS 10201

H: 43.5" W: 24" L: 82.5" Seat Ht: 16" Arm Ht: N/A