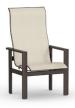

LOW BACK DINING CHAIR s 51370 PS 51470 H: 35" W: 26" D: 28.5" Seat Ht: 17.5" Arm Ht: 24"

LOW BACK SWIVEL ROCKER s 51360 ps 51390 H: 35" W: 26" D: 28.5" Seat Ht: 17.5" Arm Ht: 24"

HIGH BACK DINING CHAIR s 51379 PS 51479 H: 43.5" W: 26" D: 28.5" Seat Ht: 17.5" Arm Ht: 24"