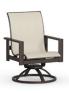

HIGH BACK SWIVEL ROCKER s 51900 PS 51910 H: 43.5" W: 26" D: 28.5"

Seat Ht: 17.5" Arm Ht: 24"

SWIVEL ROCKER BALCONY STOOL s 51780 PS 51790 H: 40" W: 26" D: 28.5"

Seat Ht: 21" Arm Ht: 29"

ARMLESS ADJUSTABLE CHAISE s 10301 PS 10201