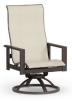

HIGH BACK SWIVEL ROCKER s 51900 PS 51910 H: 43.5" W: 26" D: 28.5"

Seat Ht: 17.5" Arm Ht: 24"

SWIVEL ROCKER BALCONY STOOL s 51780 PS 51790 H: 40" W: 26" D: 28.5"

Seat Ht: 21" Arm Ht: 29"

ARMLESS ADJUSTABLE CHAISE s 10301 PS 10201