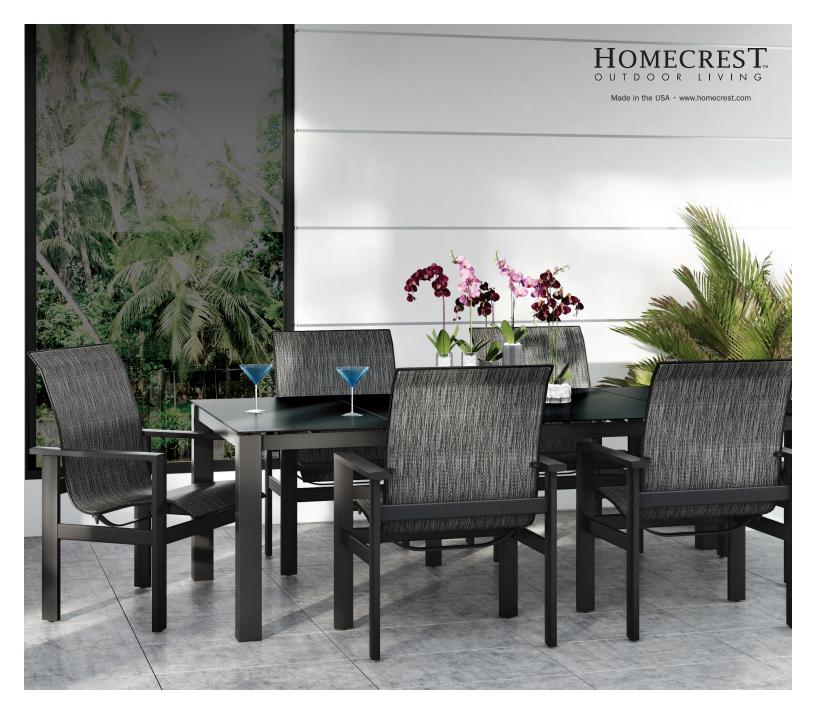

## **ELEMENTS** SLING

SLING + PADDED SLING | ALUMINUM

Available in: S Sling PS Padded Sling

Uniquely transitional and highly functional, Homecrest's Elements sling collection is an industry favorite. Subtle curves and simple angles combine to create a collection that can be artfully classic or freshly modern, depending on your design sensibilities and your outdoor space. Available in low back, high back, and balcony seating, Elements has the added versatility of complementing a wide range of deep seating styles with ease and grace.

LOW BACK DINING CHAIR s 51370 PS 51470 H: 35" W: 26" D: 28.5" Seat Ht: 17.5" Arm Ht: 24"

LOW BACK SWIVEL ROCKER s 51360 ps 51390 H: 35" W: 26" D: 28.5" Seat Ht: 17.5" Arm Ht: 24"

HIGH BACK DINING CHAIR s 51379 PS 51479 H: 43.5" W: 26" D: 28.5" Seat Ht: 17.5" Arm Ht: 24"