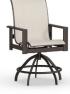

HIGH BACK SWIVEL ROCKER s 51900 PS 51910 H: 43.5" W: 26" D: 28.5"

Seat Ht: 17.5" Arm Ht: 24"

SWIVEL ROCKER BALCONY STOOL s 51780 PS 51790 H: 40" W: 26" D: 28.5"

Seat Ht: 21" Arm Ht: 29"

ARMLESS ADJUSTABLE CHAISE s 10301 PS 10201